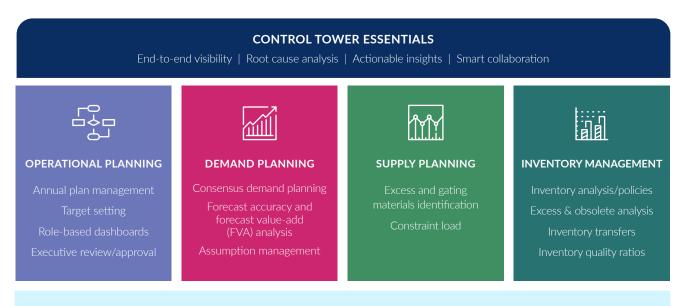

## An all-in-one advanced planning solution

Planning One combines the essential capabilities of a control tower with the instant and continuous synchronization of concurrent planning across demand, supply, inventory and operational planning. All leveraging the full power of the industry's only true concurrent planning platform Kinaxis Maestro<sup>™</sup>.